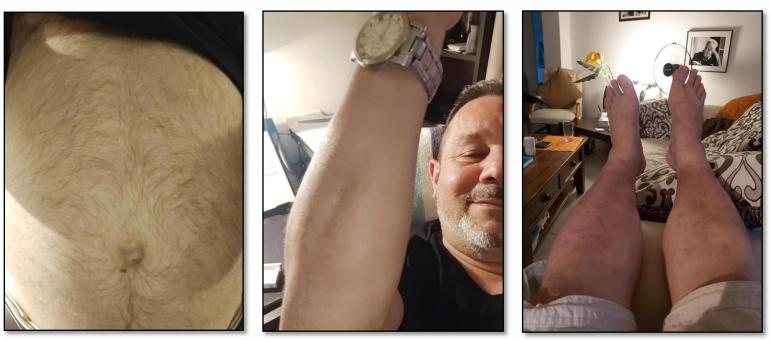

## **EXPERIENCE:** Dementia

This is my 79 year old husband,David Hayward, he started on Clean Slate late March ,at that time he walked with a shuffle, as he had no confidence in his balance. Today,July 3rd, this is him on our deck had given up playing the trumpet and he only felt comfortable speaking with close friends as he could no longer finding words and it was difficult to understand him. His speech is still slow but he improves and he is back practicing the trumpet, painting and doing his Astrology research.

Please do not forget the older generation  $\bigwedge$  I cannot express my joy in watching my husband regain his ability to enjoy life. He was well aware of his limitations and knew he had been diagnosed with mild dementia over 10 years ago. He had come to accept his deteriorating brain power. Clean Slate and Zero In has given him hope. Thank Clayton Thomas and The Root Brand