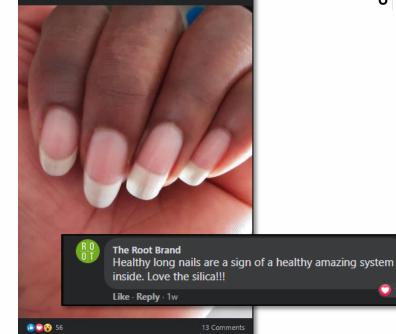

# EXPERIENCE : Better focus, energy, less depresion, nails, hair, loose weight

### Andie Lloyd Girard September 30 at 5:05 AM · 😁

I cannot say enough about Root Brands Zeroin and Clean Slate... the changes are remarkable inside and out. I think better, feel more energized, less depressed, their is definitely a smaller tummy, and my nails and hair are growing. Love it!