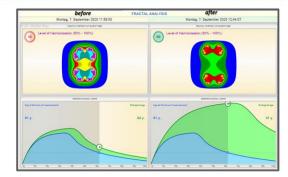

Clayton Thomas Moderator · March 13 · 😁

How does CleanSlate affect your body? How quickly does it start working?

CleanSlate starts working immediately. Here is live blood analysis of a 38 year old smoker pre and 10 minutes later after 10 drops.

WORKING IMMEDIATELY – cells after 10 minutes

...

Clayton Thomas Moderator · March 11 · 😁

Want to see what CleanSlate does?

430% increase in mercury excretion in 7 days. 10 drops twice daily. No negative side affects.