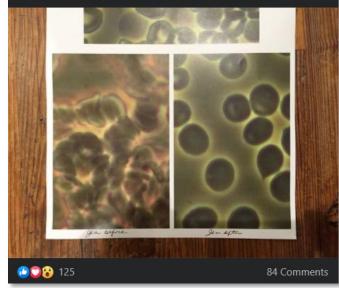

Clayton Thomas Moderator · March 13 · 😁

How does CleanSlate affect your body? How quickly does it start working?

CleanSlate starts working immediately. Here is live blood analysis of a 38 year old smoker pre and 10 minutes later after 10 drops.

WORKING IMMEDIATELY – cells after 10 minutes

...

Clayton Thomas Moderator · March 11 · 😁

Want to see what CleanSlate does?

430% increase in mercury excretion in 7 days. 10 drops twice daily. No negative side affects.