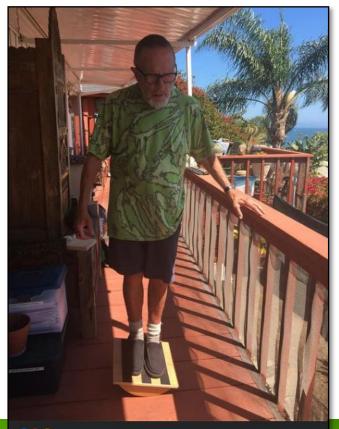

## **EXPERIENCE:** Dementia

This is my 79 year old husband,David Hayward, he started on Clean Slate late March ,at that time he walked with a shuffle, as he had no confidence in his balance. Today,July 3rd, this is him on our deck had given up playing the trumpet and he only felt comfortable speaking with close friends as he could no longer finding words and it was difficult to understand him. His speech is still slow but he improves and he is back practicing the trumpet, painting and doing his Astrology research.

Please do not forget the older generation  $\bigwedge$  I cannot express my joy in watching my husband regain his ability to enjoy life. He was well aware of his limitations and knew he had been diagnosed with mild dementia over 10 years ago. He had come to accept his deteriorating brain power. Clean Slate and Zero In has given him hope. Thank Clayton Thomas and The Root Brand